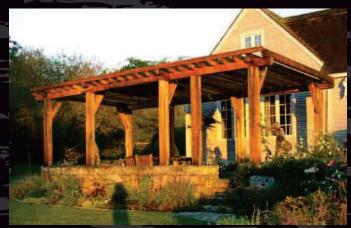

Select Sinker Cypress siding 1x8

Select Cypress T&G 1x4

Cypress rough sawn beams for shade arbor