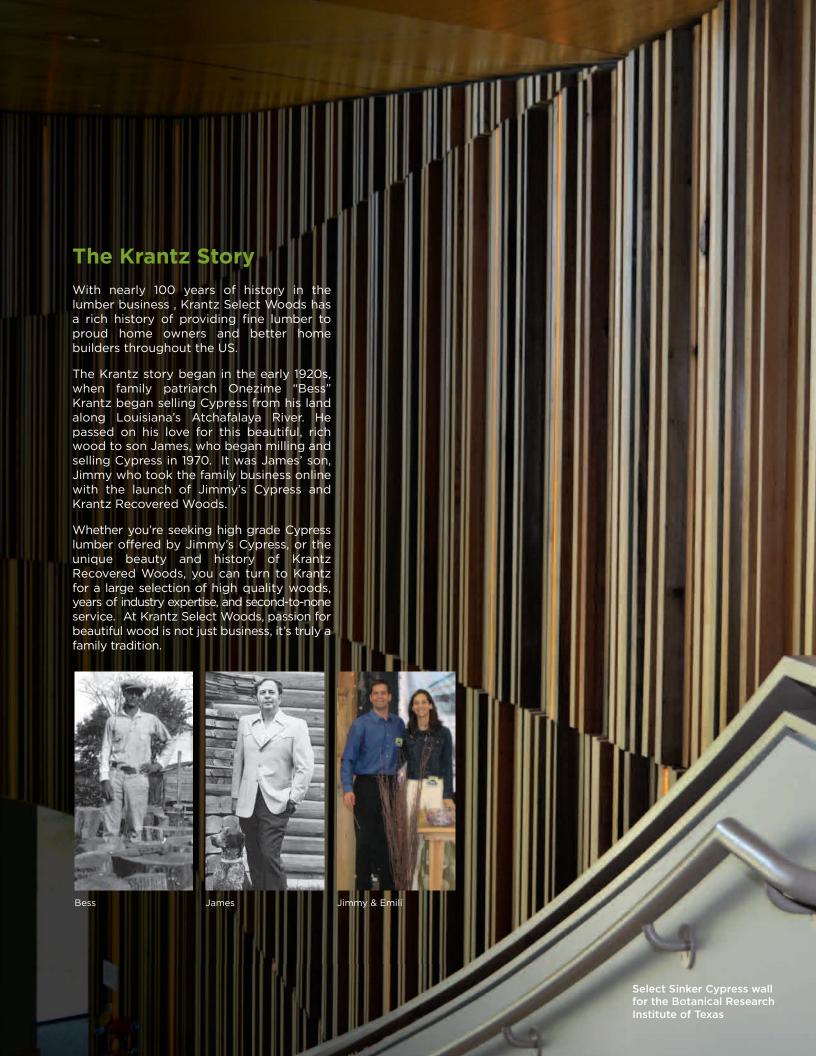

### Why Cypress?

Cypress has long been valued for its strength, versatility, and natural beauty. Popular for centuries, builders turn to Cypress time and time again for finer home projects. With a naturally lustrous honey hue and the ability to resist pests, elements, and decay, it's an ideal choice for almost any project. Cypress has always been used for exteriors, but its fine grain and rich tones make it a beautiful choice for interior projects as well.

# Wood the way it used to be.

Krantz Recovered Woods offers reclaimed virgin Cypress and Longleaf Pine of exceptional quality. These woods are salvaged from old buildings being deconstructed and underwater logs that were lost while being floated to a sawmill many years ago. They are then hand selected and carefully milled to live again in fine homes and design projects of today. Krantz Recovered Woods chooses only the finest recovered woods and lovingly restores them to bring a distinctive, antique quality look to your next project. With a large selection of products easily accessed online, Krantz Recovered Woods puts these treasures of yesterday at your fingertips.