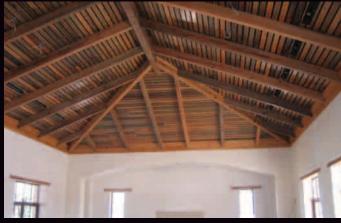

Select Reclaimed Longleaf Plne flooring 1x8 and stair treads

Select Sinker Cypress ceiling and beams

Cypress T&G V-Joint 1x6 and Smooth Planed 1-1/4x6

Reclaimed Longleaf Pine flooring 1x5

Reclaimed Longleaf Pine walls, ceilings, and millwork