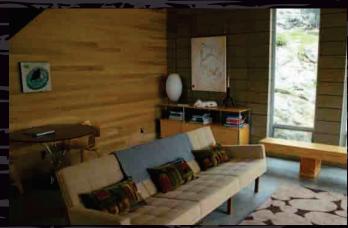

Select Reclaimed Longleaf Plne flooring 1x8 and stair treads

Select Sinker Cypress ceiling and beams

Cypress T&G V-Joint 1x6 and Smooth Planed 1-1/4x6

Reclaimed Longleaf Pine flooring 1x5

Reclaimed Longleaf Pine walls, ceilings, and millwork