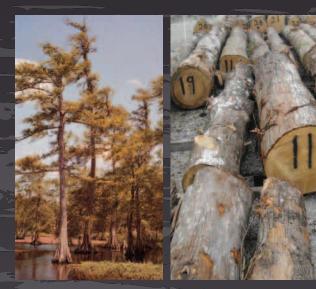

# Wood the way it used to be.

Krantz Recovered Woods offers reclaimed virgin Cypress and Longleaf Pine of exceptional quality. These woods are salvaged from old buildings being deconstructed and underwater logs that were lost while being floated to a sawmill many years ago. They are then hand selected and carefully milled to live again in fine homes and design projects of today. Krantz Recovered Woods chooses only the finest recovered woods and lovingly restores them to bring a distinctive, antique quality look to your next project. With a large selection of products easily accessed online, Krantz Recovered Woods puts these treasures of yesterday at your fingertips.

### The Reclaimed Woods Difference

All of our reclaimed Cypress and Longleaf Pine are classified as virgin growth lumber and originate from America's first forests. The dense growing conditions of these ancient forests provided limited nutrients and sunlight, resulting in an incredibly beautiful and long lasting wood. Coveted by woodworkers, builders and craftsman alike, these woods display a fineness of grain, pattern and density instantly recognizable as "antique quality". Wood of this beauty and strength is available today only through recovery and restoration efforts, and Krantz Recovered Woods is passionately committed to making them available to you.