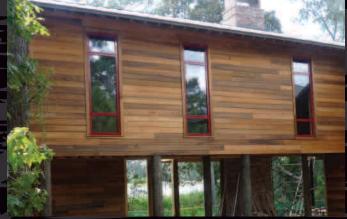

Select Sinker Cypress siding 1x8

Select Cypress T&G 1x4

Cypress rough sawn beams for shade arbor