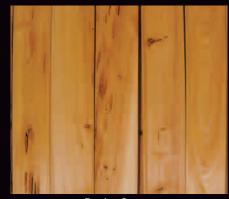

# Wood the way it used to be.

Krantz Recovered Woods offers reclaimed virgin Cypress and Longleaf Pine of exceptional quality. These woods are salvaged from old buildings being deconstructed and underwater logs that were lost while being floated to a sawmill many years ago. They are then hand selected and carefully milled to live again in fine homes and design projects of today. Krantz Recovered Woods chooses only the finest recovered woods and lovingly restores them to bring a distinctive, antique quality look to your next project. With a large selection of products easily accessed online, Krantz Recovered Woods puts these treasures of yesterday at your fingertips.

### The Reclaimed Woods Difference

All of our reclaimed Cypress and Longleaf Pine are classified as virgin growth lumber and originate from America's first forests. The dense growing conditions of these ancient forests provided limited nutrients and sunlight, resulting in an incredibly beautiful and long lasting wood. Coveted by woodworkers, builders and craftsman alike, these woods display a fineness of grain, pattern and density instantly recognizable as "antique quality". Wood of this beauty and strength is available today only through recovery and restoration efforts, and Krantz Recovered Woods is passionately committed to making them available to you.